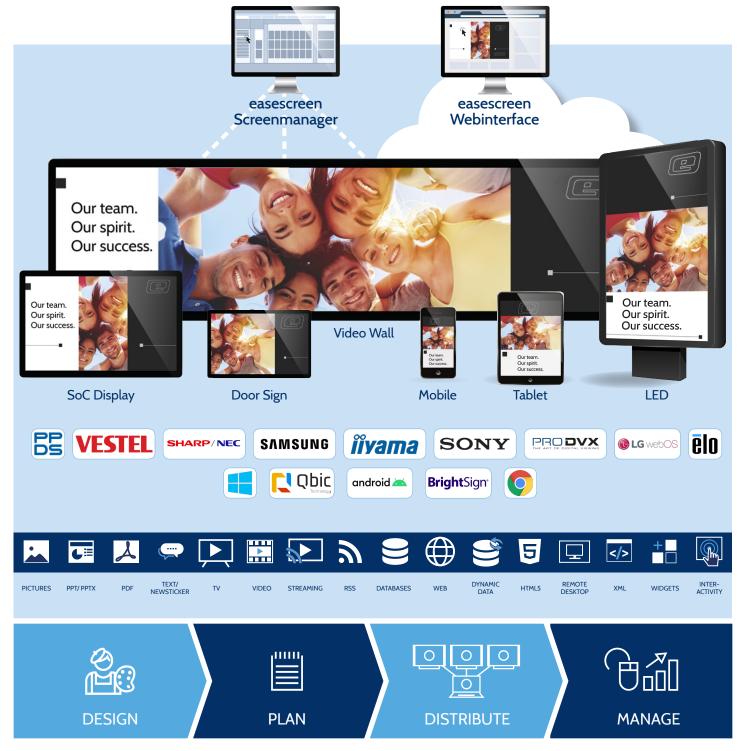

With easescreen, 170 different media formats can be imported directly from PowerPoint presentations, images and videos to HTML5 and websites. With minimum effort and maximum effect.

grows with you and solution to multinat

easescreen is **infinitely scalable** without restriction. Your digital signage grows with you and adapts optimally to your needs - from the single display solution to multinational networks.

#### PLATFORM INDEPENDENCE WITH THE HTML5 CLIENT

With the HTML5 Client, easescreen is a cross-platform solution, compatible with all relevant output media formats, regardless of the operating system: touch displays or monitors, tablets or smartphones. With easescreen, you can manage your digital content for any desired output device - regardless of location, operating system, or platform.

#### **TECHNICAL PARTNERS**

Visualization - Hardware - Apps

**Bright**Sign<sup>®</sup>

☐ ADTRAC