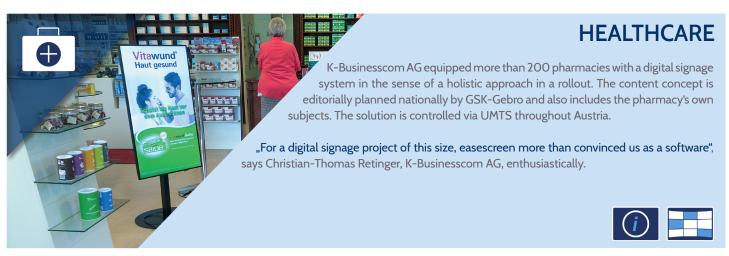

#### RETAIL

Retail giant Kaufland took the big step into the digital future and equipped more than 120 branches in Germany with modern digital signage screens. The heart of the digital rollout is the easescreen digital signage software.

The entire content is planned by Kaufland's central marketing department, designed using the user-friendly easescreen content management system and distributed to the individual screens in real time.