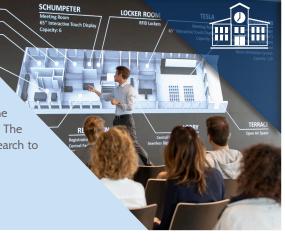

#### **EDUCATION**

The TU Graz project, Laboratory for Innovation on the Inffeldgasse campus, is Austria's largest academic makerspace and combines innovative media technology with the latest digital signage technology.

In this InnoLab, new product ideas and designs are developed collaboratively, the prototypes are made in-house and new business models are tested right away. The new makerspace is therefore an ideal interface between industry and university research to promote cooperation and joint innovation.