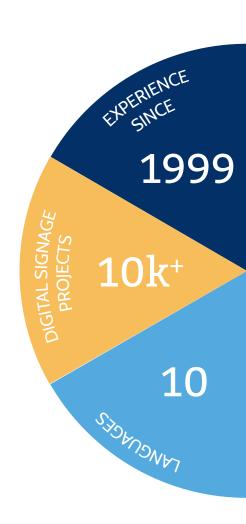

As one of the world's leading software providers, easescreen has been shaping the digital signage industry since 1999. The modular system combines technological leadership with the simplest operation and offers the optimal solution for every size of company and every challenge: This is how your messages get through - on all devices from smartphones to video walls.

Over **two decades** of experience have made easescreen, as an independent in-house development, one of the leading brands in the world of digital signage. Together with our international partner and distributor network, we continue to set new trends in the industry worldwide.

More than 100,000 software licenses in over 10,000 networks and systems work successfully with easescreen - in more than 100 countries worldwide

easescreen is available in **ten languages**: In addition to German, you can use easescreen in English, French, Dutch, Polish, Spanish, Czech, Turkish, Italian and Arabic. This makes us the ideal partner for international projects.