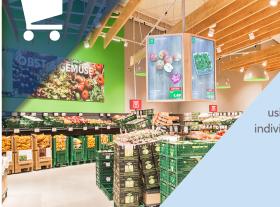

#### RETAIL

Retail giant Kaufland took the big step into the digital future and equipped more than 120 branches in Germany with modern digital signage screens. The heart of the digital rollout is the easescreen digital signage software.

The entire content is planned by Kaufland's central marketing department, designed using the user-friendly easescreen content management system and distributed to the individual screens in real time.